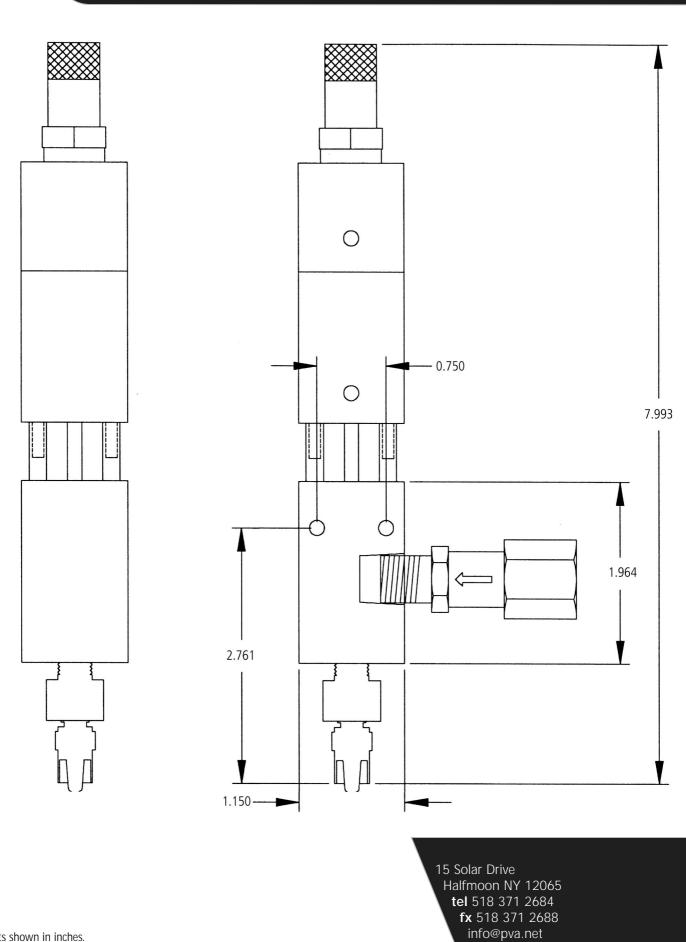

## **Dimensions:**

203 mm x 29.2 mm x 29.2 mm (7.993 in x 1.15 in x 1.15 in)

Weight:

8 oz

Viscosity Range: 1 cps - Paste

Operating Air Pressure: 30-100 PSI

Maximum Fluid Pressure: 300 PSI

Wetted Parts: Stainless Steel, Viton, Teflon<sup>®</sup>